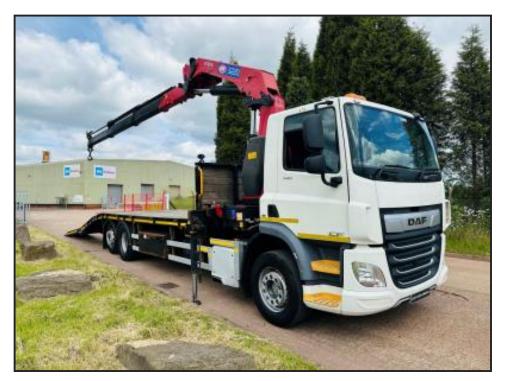

## DAF CF 340 6X2 CHEESEWEDGE CRANE

## **£POA**

DAF CF 340 2018 (18) EURO 6, 6X2 REAR LIFT AXLE, MTE CHEESEWEDGE BEAVERTAIL, HMF 3220 REMOTE CONTROL CRANE, 3 EXTENSIONS, WARRIOR WINCH, TWIST LOCKS, CAMERA SYSTEM, AUTO GEARBOX, CRUISE CONTROL, RETARDER, TOOL BOX, BEACONS, SUN ROOF, AIR CON, STEERING WHEEL CONTROLS, ELECTRIC WINDOWS / MIRRORS, CD, AIR SUSPENSION, 135,000 MILES. BODY DIMENSIONS: 18' 10" FLAT / 9' SLOPE

| Product Details |                              |
|-----------------|------------------------------|
| Category/Type   | Beavertail Cranes            |
| Make            | DAF                          |
| Model           | CF 340 6X2 CHEESEWEDGE CRANE |
| Year            | 2018                         |
| Hours           | •                            |