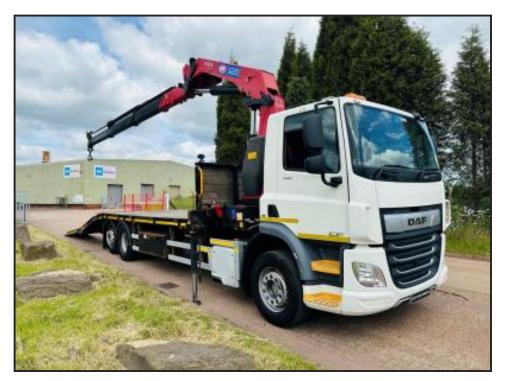

## DAF CF 340 6X2 CHEESEWEDGE CRANE

## **£POA**

DAF CF 340 2018 (18) EURO 6, 6X2 REAR LIFT AXLE, MTE CHEESEWEDGE BEAVERTAIL, HMF 3220 REMOTE CONTROL CRANE, 3 EXTENSIONS, WARRIOR WINCH, TWIST LOCKS, CAMERA SYSTEM, AUTO GEARBOX, CRUISE CONTROL, RETARDER, TOOL BOX, BEACONS, SUN ROOF, AIR CON, STEERING WHEEL CONTROLS, ELECTRIC WINDOWS / MIRRORS, CD, AIR SUSPENSION, 135,000 MILES. BODY DIMENSIONS: 18' 10" FLAT / 9' SLOPE