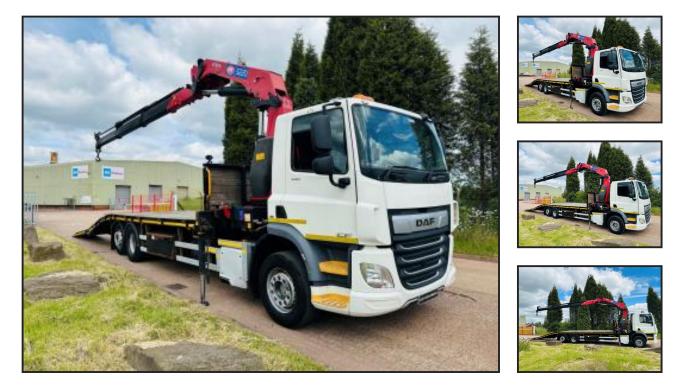

## DAF CF 340 6X2 CHEESEWEDGE CRANE

## **£POA**

DAF CF 340 2018 (18) EURO 6, 6X2 REAR LIFT AXLE, MTE CHEESEWEDGE BEAVERTAIL, HMF 3220 REMOTE CONTROL CRANE, 3 EXTENSIONS, WARRIOR WINCH, TWIST LOCKS, CAMERA SYSTEM, AUTO GEARBOX, CRUISE CONTROL, RETARDER, TOOL BOX, BEACONS, SUN ROOF, AIR CON, STEERING WHEEL CONTROLS, ELECTRIC WINDOWS / MIRRORS, CD, AIR SUSPENSION, 135,000 MILES. BODY DIMENSIONS: 18' 10" FLAT / 9' SLOPE