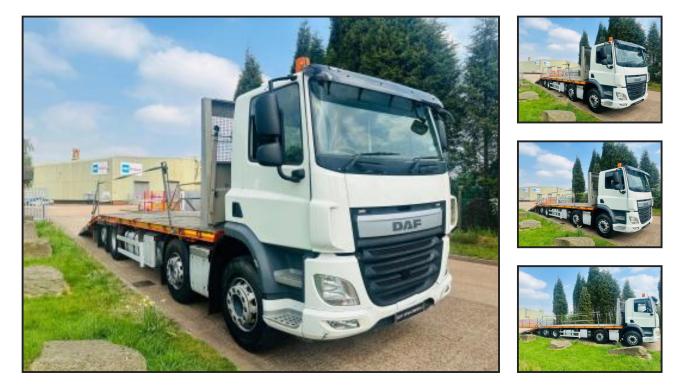

## DAF CF 400 8X2 CHEESEWEDGE BEAVERTAIL

## **£POA**

DAF CF 400 2017 (67) EURO 6, DAY CAB, 8X2 REAR LIFT & STEER AXLE, 31' STERLING CHEESEWEDGE BEAVERTAIL, REMOTE NOVAWINCH, SAFETY RAILS, CAMERA, AUTO GEARBOX, CRUISE CONTROL, 3 STAGE RETARDER, TOOL BOXES, BEACONS, SUN VISOR, SUN ROOF, AIR CON, AIR SEAT, STEERING WHEEL CONTROLS, ELECTRIC WINDOWS / MIRRORS, CD, AIR SUSPENSION, 80% TYRES, 208,000 MILES. BODY DIMENSIONS: 23' FLAT / 8' 3" SLOPE / 8' 11" RAMP

## **Product Details**

| Category/Type | Beavertails                       |
|---------------|-----------------------------------|
| Make          | DAF                               |
| Model         | CF 400 8X2 CHEESEWEDGE BEAVERTAIL |
| Year          | 2017                              |
| Hours         | -                                 |
|               |                                   |