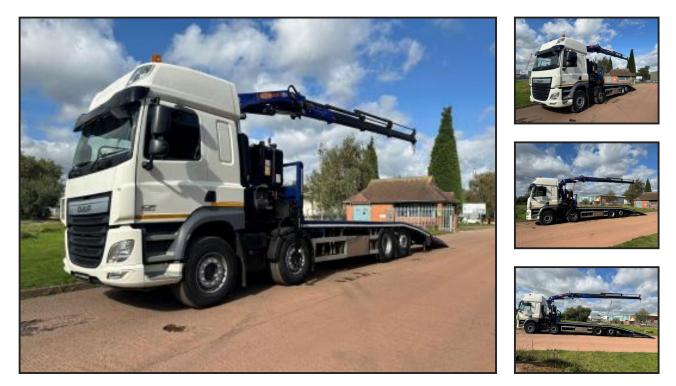

## DAF CF 460 8X2 CHEESEWEDGE CRANE

## **£POA**

DAF CF 460 2018 (68) EURO 6, SLEEPER CAB, 8X2 REAR LIFT & STEER AXLE, 26' 3" CHEESEWEDGE BEAVERTAIL BODY, TWIST LOCKS, PM 23.5 TON REMOTE CONTROLLED CRANE, 3 EXTENSIONS, REAR HYDRAULIC LEGS, AUTO GEARBOX, CRUISE CONTROL, 3 STAGE ENGINE BRAKE, SUPER SINGLES, BEACONS, TOOL BOX, SUN ROOF, SUN VISOR, AIR CON, STEERING WHEEL CONTROLS, REAR AIR SUSPENSION, 130,000 MILES. CRANE CAPACITY: 4730 KG @ 4.2 MTRS, 3230 KG @ 6 MTRS, 2440 KG @ 7.8 MTRS, 1910 KG @ 9.9 MTRS. BODY DIMENSIONS: 17' 8" FLAT / 8' 5" SLOPE