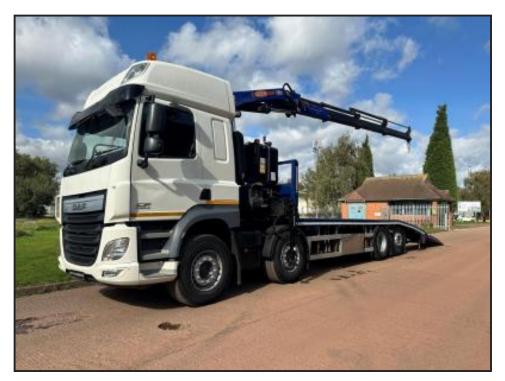

## DAF CF 460 8X2 CHEESEWEDGE CRANE

## **£POA**

DAF CF 460 2018 (68) EURO 6, SLEEPER CAB, 8X2 REAR LIFT & STEER AXLE, 26' 3" CHEESEWEDGE BEAVERTAIL BODY, TWIST LOCKS, PM 23.5 TON REMOTE CONTROLLED CRANE, 3 EXTENSIONS, REAR HYDRAULIC LEGS, AUTO GEARBOX, CRUISE CONTROL, 3 STAGE ENGINE BRAKE, SUPER SINGLES, BEACONS, TOOL BOX, SUN ROOF, SUN VISOR, AIR CON, STEERING WHEEL CONTROLS, REAR AIR SUSPENSION, 130,000 MILES. CRANE CAPACITY: 4730 KG @ 4.2 MTRS, 3230 KG @ 6 MTRS, 2440 KG @ 7.8 MTRS, 1910 KG @