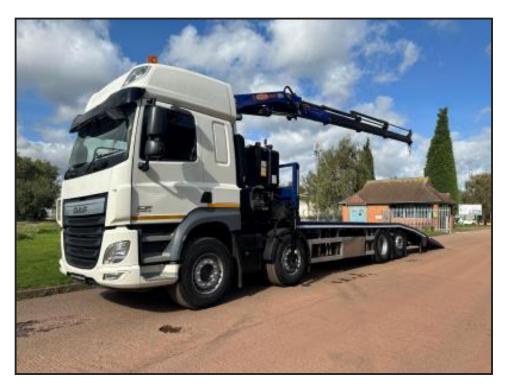

## DAF CF 460 8X2 CHEESEWEDGE CRANE

## **£POA**

DAF CF 460 2018 (68) EURO 6, SLEEPER CAB, 8X2 REAR LIFT & STEER AXLE, 26' 3" CHEESEWEDGE BEAVERTAIL BODY, TWIST LOCKS, PM 23.5 TON REMOTE CONTROLLED CRANE, 3 EXTENSIONS, REAR HYDRAULIC LEGS, AUTO GEARBOX, CRUISE CONTROL, 3 STAGE ENGINE BRAKE, SUPER SINGLES, BEACONS, TOOL BOX, SUN ROOF, SUN VISOR, AIR CON, STEERING WHEEL CONTROLS, REAR AIR SUSPENSION, 130,000 MILES. CRANE CAPACITY: 4730 KG @ 4.2 MTRS, 3230 KG @ 6 MTRS, 2440 KG @ 7.8 MTRS, 1910 KG @

| 9.9 MTRS. BODY DIMENSIONS: 17' 8" FLAT / 8' 5" SLOPE  Product Details |                              |
|-----------------------------------------------------------------------|------------------------------|
| Category/Type                                                         | 32 Ton Rigids                |
| Make                                                                  | DAF                          |
| Model                                                                 | CF 460 8X2 CHEESEWEDGE CRANE |
| Year                                                                  | 2018                         |
| Hours                                                                 | -                            |