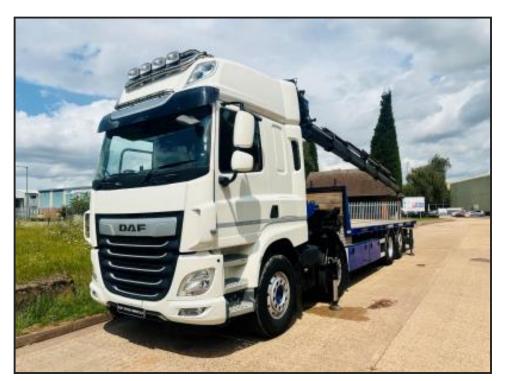

## **DAF CF 460 8X2 FLAT CRANE**

## **£POA**

DAF CF 460 SPACE CAB 2018 (18) EURO 6, DOUBLE SLEEPER, 8X2 REAR LIFT & STEER, DRAWBAR SPEC, NEW HEAVY DUTY PORTACABIN SPEC FLAT BODY, HARD WOOD FLOOR, PM 65026 REMOTE CONTOLLED CRANE, 6 EXTENSIONS, 2 MTR HYDRAULIC PUSH OUT, DANFOSS SCANRECO RADIO CONTROL SYSTEM, AIR SUSPENSION, 16 SPEED MANAUL GEARBOX, LIGHT BARS, ROOF SPOT LIGHTS, LED HEAD LIGHTS, TOOL BOXES, FLASHING BEACONS, AIR CON, CAMERA SYSTEM, STEERING WHEEL