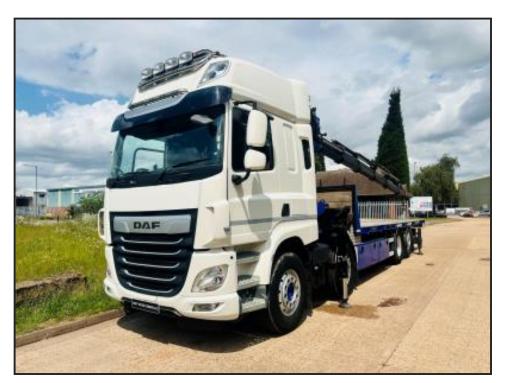

## **DAF CF 460 8X2 FLAT CRANE**

## **£POA**

DAF CF 460 SPACE CAB 2018 (18) EURO 6, DOUBLE SLEEPER, 8X2 REAR LIFT & STEER, DRAWBAR SPEC, NEW HEAVY DUTY PORTACABIN SPEC FLAT BODY, HARD WOOD FLOOR, PM 65026 REMOTE CONTOLLED CRANE, 6 EXTENSIONS, 2 MTR HYDRAULIC PUSH OUT, DANFOSS SCANRECO RADIO CONTROL SYSTEM, AIR SUSPENSION, 16 SPEED MANAUL GEARBOX, LIGHT BARS, ROOF SPOT LIGHTS, LED HEAD LIGHTS, TOOL BOXES, FLASHING BEACONS, AIR CON, CAMERA SYSTEM, STEERING WHEEL

| Product Details |                       |
|-----------------|-----------------------|
| Category/Type   | 32 Ton Rigids         |
| Make            | DAF                   |
| Model           | CF 460 8X2 FLAT CRANE |
| Year            | 2018                  |
| Hours           | -                     |