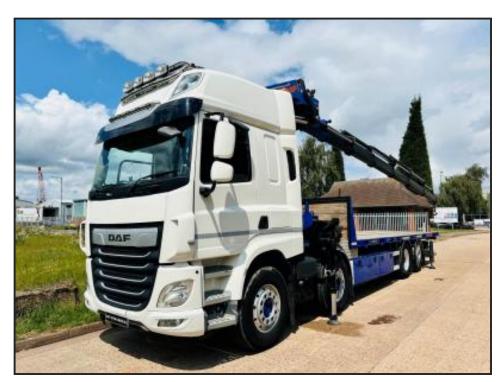

## **DAF CF 460 8X2 FLAT CRANE**

## **£POA**

DAF CF 460 SPACE CAB 2018 (18) EURO 6, DOUBLE SLEEPER, 8X2 REAR LIFT & STEER, DRAWBAR SPEC, NEW HEAVY DUTY PORTACABIN SPEC FLAT BODY, HARD WOOD FLOOR, PM 65026 REMOTE CONTOLLED CRANE, 6 EXTENSIONS, 2 MTR HYDRAULIC PUSH OUT, DANFOSS SCANRECO RADIO CONTROL SYSTEM, AIR SUSPENSION, 16 SPEED MANAUL GEARBOX, LIGHT BARS, ROOF SPOT LIGHTS, LED HEAD LIGHTS, TOOL BOXES, FLASHING BEACONS, AIR CON, CAMERA SYSTEM, STEERING WHEEL

| Product Details |                       |
|-----------------|-----------------------|
| Category/Type   | Drawbars              |
| Make            | DAF                   |
| Model           | CF 460 8X2 FLAT CRANE |
| Year            | 2018                  |
| Hours           | -                     |