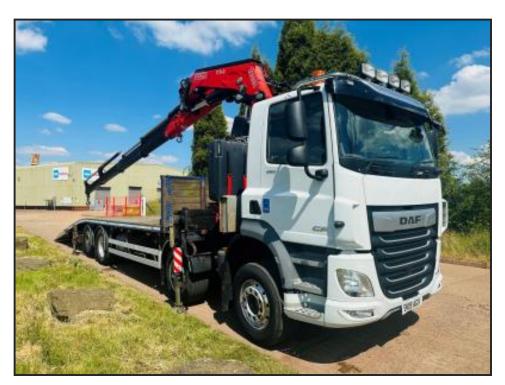

## DAF CF 480 8X2 CHEESEWEDGE CRANE

## **£POA**

DAF CF 480 2019 (19) EURO 6, DAY CAB, 8X2 REAR LIFT AXLE, 25' 4" STERLING CHEESEWEDGE BEAVERTAIL BODY, FASSI F545 REMOTE CONTROLLED CRANE, 4 EXTENSIONS, LASHING RINGS, 4 WAY CAMERA SYSTEM, 16 SPEED MANUAL GEARBOX, CRUISE CONTROL, TOP LIGHT BAR, BEACONS, TOOL BOXES, SUN ROOF, SUN VISOR, AIR CON, LEATHER, STEERING WHEEL CONTROLS, SAT NAV, ALLOY WHEELS, AIR SUSPENSION, 165,000 MILES, MAY 25 TEST. CRANE CAPACITY: 16000 KG @ 2.9 MTRS, 10865 KG @ 4.5 MTRS, 7755 KG @ 6.25 MTRS, 5910 KG @ 8.1 MTRS, 4750 KG @ 10 MTRS.