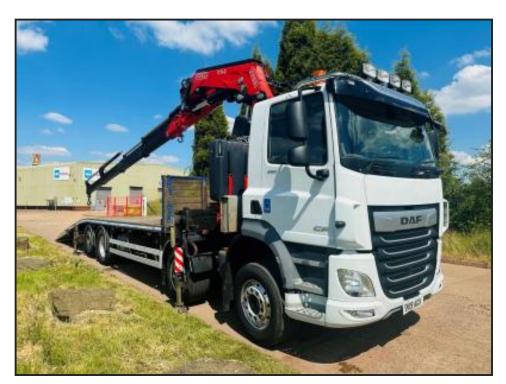

## DAF CF 480 8X2 CHEESEWEDGE CRANE

## **£POA**

DAF CF 480 2019 (19) EURO 6, DAY CAB, 8X2 REAR LIFT AXLE, 25' 4" STERLING CHEESEWEDGE BEAVERTAIL BODY, FASSI F545 REMOTE CONTROLLED CRANE, 4 EXTENSIONS, LASHING RINGS, 4 WAY CAMERA SYSTEM, 16 SPEED MANUAL GEARBOX, CRUISE CONTROL, TOP LIGHT BAR, BEACONS, TOOL BOXES, SUN ROOF, SUN VISOR, AIR CON, LEATHER, STEERING WHEEL CONTROLS, SAT NAV, ALLOY WHEELS, AIR SUSPENSION, 165,000 MILES, MAY 25 TEST. CRANE CAPACITY: 16000 KG @ 2.9 MTRS, 10865 KG @ 4.5 MTRS, 7755 KG @ 6.25 MTRS, 5910 KG @ 8.1 MTRS, 4750 KG @ 10 MTRS.