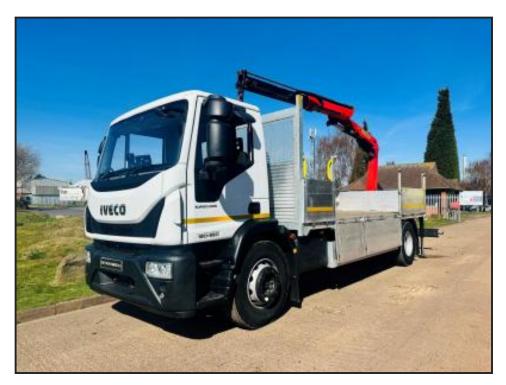

## IVECO EUROCARGO 180 250 DROPSIDE CRANE

## **£POA**

IVECO EUROCARGO 180E25 2022 (72) EURO 6, DAY CAB, 18 TON, 19' DROPSIDE BODY, REAR MOUNTED PALFINGER PK 12.501 CRANE, 1 EXTENSION, CAMERA SYSTEM, AUTO GEARBOX, CRUISE CONTROL, 3 SEATS, ELECTRIC WINDOWS, BEACONS, 90% TYRES, 21,000 MILES, NOV 25 TEST. CRANE CAPACITY: 3000 KG @ 3.8 MTRS, 2000 KG @ 5.7 MTRS. HAS AN EXTRA 2' 4" OF CHASSIS IF A LONGER BODY WAS REQUIRED, OR THIS CAN BE SHORTENED IF REQUIRED.