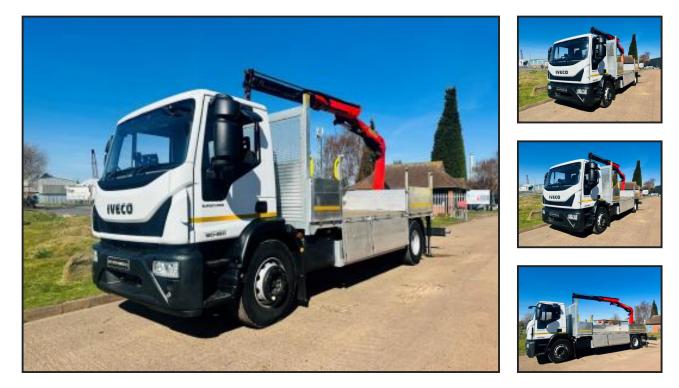

## IVECO EUROCARGO 180E25 DROPSIDE CRANE

## **£POA**

IVECO EUROCARGO 180E25 2022 (72) EURO 6, DAY CAB, 18 TON, 19' DROPSIDE BODY, REAR MOUNTED PALFINGER PK 12.501 CRANE, 1 EXTENSION, CAMERA SYSTEM, AUTO GEARBOX, CRUISE CONTROL, 3 SEATS, ELECTRIC WINDOWS, BEACONS, 90% TYRES, 21,000 MILES, NOV 25 TEST. CRANE CAPACITY: 3000 KG @ 3.8 MTRS, 2000 KG @ 5.7 MTRS. HAS AN EXTRA 2' 4" OF CHASSIS IF A LONGER BODY WAS REQUIRED, OR THIS CAN BE SHORTENED IF REQUIRED.