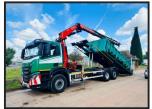

## IVECO X-WAY 6X2 CABLE LIFT CRANE

## **£POA**

IVECO X-WAY AD280X40 2022 EURO 6, 400 HP, 6X2 REAR LIFT & STEER AXLE, MHF CABLE LIFT EQUIPMENT, EASY SHEET, BRAND NEW GRAB, CLAMSHELL BUCKET, FASSI F275 REMOTE CONTROLLED CRANE, 3 EXTENSIONS, AUTO GEARBOX, CRUISE CONTROL, BEACONS, TOOL BOX, LIGHT GUARDS, SUN VISOR, AIR CON, STEERING WHEEL CONTROLS, ELECTRIC WINDOWS / MIRRORS, AIR SUSPENSION, 29,000 MILES ONLY, POLYTHENE STILL IN CAB, FEB 25 TEST, AVAILABLE WITH A CHOICE OF BODIES -

PLANT BODY & 14' HARDOX TIPPING BODY.

Product Details

Category/Type Hookloaders

Make IVECO

Model X-WAY 6X2 CABLE LIFT CRANE

Year 2022

Hours -