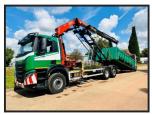

## IVECO X-WAY 6X2 CABLE LIFT CRANE

## **£POA**

IVECO X-WAY AD280X40 2022 EURO 6, 400 HP, 6X2 REAR LIFT & STEER AXLE, MHF CABLE LIFT EQUIPMENT, EASY SHEET, BRAND NEW GRAB, CLAMSHELL BUCKET, FASSI F275 REMOTE CONTROLLED CRANE, 3 EXTENSIONS, AUTO GEARBOX, CRUISE CONTROL, BEACONS, TOOL BOX, LIGHT GUARDS, SUN VISOR, AIR CON, STEERING WHEEL CONTROLS, ELECTRIC WINDOWS / MIRRORS, AIR SUSPENSION, 29,000 MILES ONLY, POLYTHENE STILL IN CAB, FEB 25 TEST, AVAILABLE WITH A CHOICE OF BODIES -

PLANT BODY & 14' HARDOX TIPPING BODY.

Product Details

Category/Type Hookloaders

Make IVECO

Model X-WAY 6X2 CABLE LIFT CRANE

Year 2022

Hours -