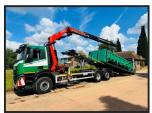

## IVECO X-WAY 6X2 CABLE LIFT CRANE

## **£POA**

IVECO X-WAY AD280X40 2022 EURO 6, 400 HP, 6X2 REAR LIFT & STEER AXLE, MHF CABLE LIFT EQUIPMENT, EASY SHEET, BRAND NEW GRAB, CLAMSHELL BUCKET, FASSI F275 REMOTE CONTROLLED CRANE, 3 EXTENSIONS, AUTO GEARBOX, CRUISE CONTROL, BEACONS, TOOL BOX, LIGHT GUARDS, SUN VISOR, AIR CON, STEERING WHEEL CONTROLS, ELECTRIC WINDOWS / MIRRORS, AIR SUSPENSION, 29,000 MILES ONLY, POLYTHENE STILL IN CAB, FEB 25 TEST, AVAILABLE WITH A CHOICE OF BODIES -

PLANT BODY & 14' HARDOX TIPPING BODY.

Product Details

Category/Type Hookloaders

Make IVECO

Model X-WAY 6X2 CABLE LIFT CRANE

Year 2022

Hours -