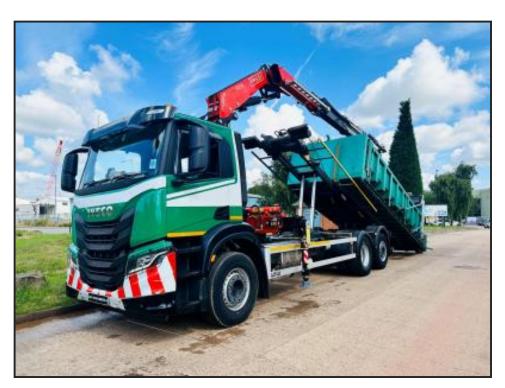

## IVECO X-WAY 6X2 CABLE LIFT CRANE

## **£POA**

IVECO X-WAY AD280X40 2022 EURO 6, 400 HP, 6X2 REAR LIFT & STEER AXLE, MHF CABLE LIFT EQUIPMENT, EASY SHEET, BRAND NEW GRAB, CLAMSHELL BUCKET, FASSI F275 REMOTE CONTROLLED CRANE, 3 EXTENSIONS, AUTO GEARBOX, CRUISE CONTROL, BEACONS, TOOL BOX, LIGHT GUARDS, SUN VISOR, AIR CON, STEERING WHEEL CONTROLS, ELECTRIC WINDOWS / MIRRORS, AIR SUSPENSION, 29,000 MILES ONLY, POLYTHENE STILL IN CAB, FEB 25 TEST, AVAILABLE WITH A CHOICE OF BODIES -

PLANT BODY & 14' HARDOX TIPPING BODY.

Product Details

Category/Type Hookloaders

Make IVECO

Model X-WAY 6X2 CABLE LIFT CRANE

Year 2022

Hours -