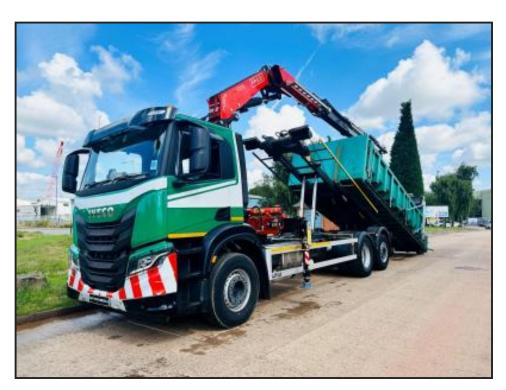

## IVECO X-WAY 6X2 CABLE LIFT CRANE

## **£POA**

IVECO X-WAY AD280X40 2022 EURO 6, 400 HP, 6X2 REAR LIFT & STEER AXLE, MHF CABLE LIFT EQUIPMENT, EASY SHEET, BRAND NEW GRAB, CLAMSHELL BUCKET, FASSI F275 REMOTE CONTROLLED CRANE, 3 EXTENSIONS, AUTO GEARBOX, CRUISE CONTROL, BEACONS, TOOL BOX, LIGHT GUARDS, SUN VISOR, AIR CON, STEERING WHEEL CONTROLS, ELECTRIC WINDOWS / MIRRORS, AIR SUSPENSION, 29,000 MILES ONLY, POLYTHENE STILL IN CAB, FEB 25 TEST, AVAILABLE WITH A CHOICE OF BODIES -

PLANT BODY & 14' HARDOX TIPPING BODY.

Product Details

Category/Type

Cranes

Make

IVECO

Model

X-WAY 6X2 CABLE LIFT CRANE