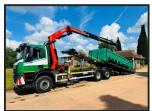

## IVECO X-WAY 6X2 CABLE LIFT CRANE

## **£POA**

IVECO X-WAY AD280X40 2022 EURO 6, 400 HP, 6X2 REAR LIFT & STEER AXLE, MHF CABLE LIFT EQUIPMENT, EASY SHEET, BRAND NEW GRAB, CLAMSHELL BUCKET, FASSI F275 REMOTE CONTROLLED CRANE, 3 EXTENSIONS, AUTO GEARBOX, CRUISE CONTROL, BEACONS, TOOL BOX, LIGHT GUARDS, SUN VISOR, AIR CON, STEERING WHEEL CONTROLS, ELECTRIC WINDOWS / MIRRORS, AIR SUSPENSION, 29,000 MILES ONLY, POLYTHENE STILL IN CAB, FEB 25 TEST, AVAILABLE WITH A CHOICE OF BODIES -

PLANT BODY & 14' HARDOX TIPPING BODY.

Product Details

Category/Type

Cranes

Make

IVECO

Model

X-WAY 6X2 CABLE LIFT CRANE