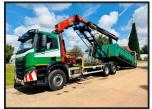

## IVECO X-WAY 6X2 CABLE LIFT CRANE

## **£POA**

IVECO X-WAY AD280X40 2022 EURO 6, 400 HP, 6X2 REAR LIFT & STEER AXLE, MHF CABLE LIFT EQUIPMENT, EASY SHEET, BRAND NEW GRAB, CLAMSHELL BUCKET, FASSI F275 REMOTE CONTROLLED CRANE, 3 EXTENSIONS, AUTO GEARBOX, CRUISE CONTROL, BEACONS, TOOL BOX, LIGHT GUARDS, SUN VISOR, AIR CON, STEERING WHEEL CONTROLS, ELECTRIC WINDOWS / MIRRORS, AIR SUSPENSION, 29,000 MILES ONLY, POLYTHENE STILL IN CAB, FEB 25 TEST, AVAILABLE WITH A CHOICE OF BODIES -

PLANT BODY & 14' HARDOX TIPPING BODY.

Product Details

Category/Type

Cranes

Make

IVECO

Model

X-WAY 6X2 CABLE LIFT CRANE