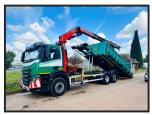

## IVECO X-WAY 6X2 CABLE LIFT CRANE

## **£POA**

IVECO X-WAY AD280X40 2022 EURO 6, 400 HP, 6X2 REAR LIFT & STEER AXLE, MHF CABLE LIFT EQUIPMENT, EASY SHEET, BRAND NEW GRAB, CLAMSHELL BUCKET, FASSI F275 REMOTE CONTROLLED CRANE, 3 EXTENSIONS, AUTO GEARBOX, CRUISE CONTROL, BEACONS, TOOL BOX, LIGHT GUARDS, SUN VISOR, AIR CON, STEERING WHEEL CONTROLS, ELECTRIC WINDOWS / MIRRORS, AIR SUSPENSION, 29,000 MILES ONLY, POLYTHENE STILL IN CAB, FEB 25 TEST, AVAILABLE WITH A CHOICE OF BODIES -

PLANT BODY & 14' HARDOX TIPPING BODY.

Product Details

Category/Type

Cranes

Make

IVECO

Model

X-WAY 6X2 CABLE LIFT CRANE