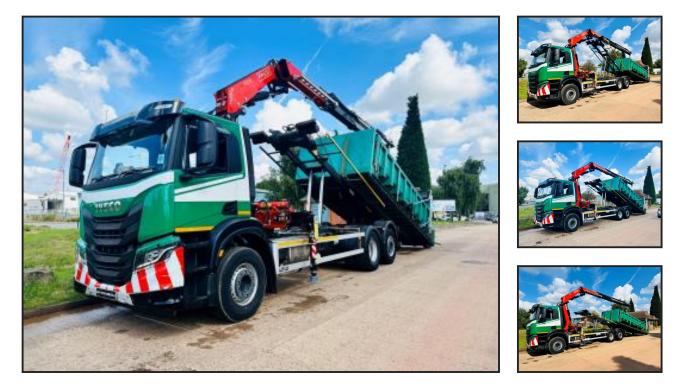

## IVECO X-WAY 6X2 CABLE LIFT CRANE

## **£POA**

IVECO X-WAY AD280X40 2022 EURO 6, 400 HP, 6X2 REAR LIFT & STEER AXLE, MHF CABLE LIFT EQUIPMENT, EASY SHEET, BRAND NEW GRAB, CLAMSHELL BUCKET, FASSI F275 REMOTE CONTROLLED CRANE, 3 EXTENSIONS, AUTO GEARBOX, CRUISE CONTROL, BEACONS, TOOL BOX, LIGHT GUARDS, SUN VISOR, AIR CON, STEERING WHEEL CONTROLS, ELECTRIC WINDOWS / MIRRORS, AIR SUSPENSION, 29,000 MILES ONLY, POLYTHENE STILL IN CAB, FEB 25 TEST, AVAILABLE WITH A CHOICE OF BODIES -PLANT BODY & 14' HARDOX TIPPING BODY.

Product Details

| Category/Type | 26 Ton Rigids              |
|---------------|----------------------------|
| Make          | IVECO                      |
| Model         | X-WAY 6X2 CABLE LIFT CRANE |
| Year          | 2022                       |
| Hours         | -                          |
|               |                            |