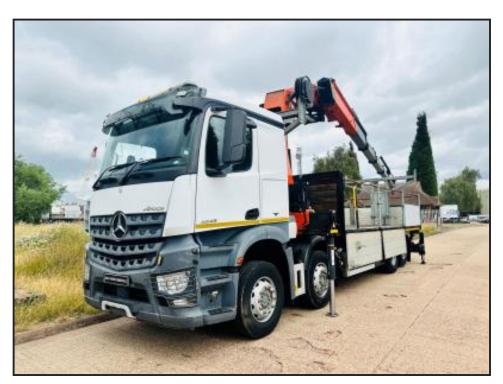

## MERCEDES-BENZ AROCS 3243 8X2 DROPSIDE CRANE

## **£POA**

MERCEDES AROCS 3243 2015 (65) EURO 6, SLEEPER CAB, 8X2 REAR LIFT & STEER, FULL DRAWBAR SPEC, TRIPLE DROPSIDE BODY, HMF 5020 REMOTE CONTROLLED CRANE, 5 HYD EXTENSIONS, 1 MANUAL, PIPED FOR AUXILIARY, 8 SETS LASHING RINGS, WEIGHER, AUTO GEARBOX, BRIGADE 360 DEGREE RECORDING CAMERA SYSTEM, WASH SINK, LED WORKING LIGHTS FRONT & REAR, LED ROOF BAR, SUN VISOR, SUN ROOF, STEERING WHEEL CONTROLS, ELECTRIC WINDOWS / MIRRORS, 80% TYRES, 70,000 MILES, FEB 26 TEST, CRANE CAPACITY: 9510 KG @ 4.7 MTRS, 6670 KG @ 6.4

| Product Details |                               |
|-----------------|-------------------------------|
| Category/Type   | Drawbars                      |
| Make            | MERCEDES-BENZ                 |
| Model           | AROCS 3243 8X2 DROPSIDE CRANE |
| Year            | 2015                          |
| Hours           | -                             |