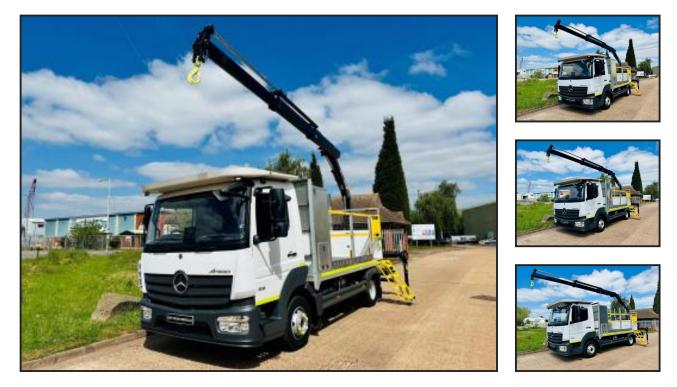

## MERCEDES-BENZ ATEGO 816 CRANE POLE CARRIER

## **£POA**

MERCEDES ATEGO 816 2024 EURO 6, 7.5 TON BUILDERS MERCHANTS TRUCK / POLE CARRIER, 3.9 MTR BODY, REAR MOUNTED HIAB X-HIDUO 062 REMOTE CONTROLLED CRANE, 2 EXTENSIONS, 6 SETS IN FLOOR LASHING RINGS, WEIGHER, BRIGADE CAMERA SYSTEM, AUTO GEARBOX, FRONT & REAR GALVANISED HEADBOARDS WITH REMOVABLE SPIKE STRIPS, BEACONS, LED WORKING LIGHTS, PUDDLE LIGHTS, TOW BAR & HITCH, CHOCKS & BRACKETS, FOLD AWAY BODY ACCESS STEP, AIR CON, STEERING WHEEL CONTROLS, DELIVERY MILEAGE ONLY, AS BRAND NEW, AVAILABLE Product Details