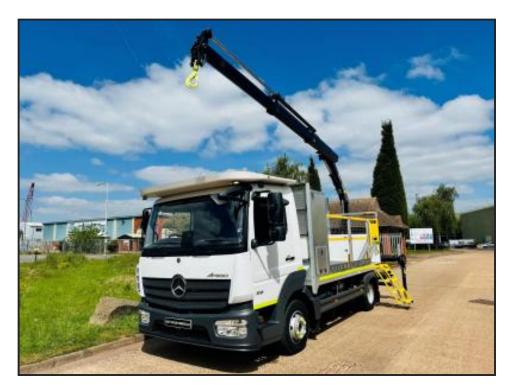

## MERCEDES-BENZ ATEGO 816 CRANE POLE CARRIER

## **£POA**

MERCEDES ATEGO 816 2024 EURO 6, 7.5 TON BUILDERS MERCHANTS TRUCK / POLE CARRIER, 3.9 MTR BODY, REAR MOUNTED HIAB X-HIDUO 062 REMOTE CONTROLLED CRANE, 2 EXTENSIONS, 6 SETS IN FLOOR LASHING RINGS, WEIGHER, BRIGADE CAMERA SYSTEM, AUTO GEARBOX, FRONT & REAR GALVANISED HEADBOARDS WITH REMOVABLE SPIKE STRIPS, BEACONS, LED WORKING LIGHTS, PUDDLE LIGHTS, TOW BAR & HITCH, CHOCKS & BRACKETS, FOLD AWAY BODY ACCESS STEP, AIR CON, STEERING WHEEL CONTROLS, DELIVERY MILEAGE ONLY, AS BRAND NEW, AVAILABLE