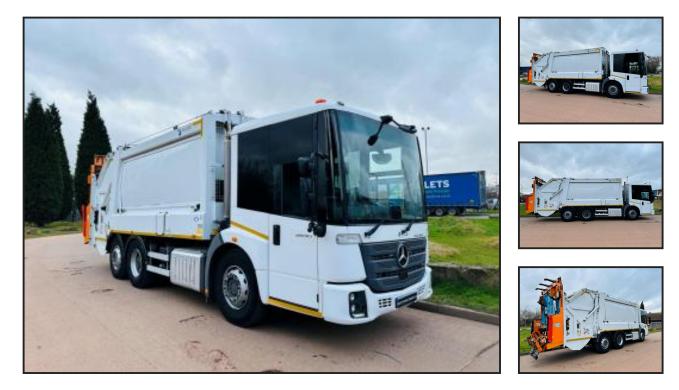

## MERCEDES-BENZ ECONIC 2630 6X2 REFUSE

## **£POA**

MERCEDES ECONIC 2630 2018 (18) EURO 6, 6X2 REAR LIFT STEER AXLE, HILL END ENGINEERING REFUSE SINGLE COMPARTMENT BODY, TERBERG BIN LIFTS, WEIGHER, REVERSING CAMERA, AUTO GEARBOX, CRUISE CONTROL, FULL AIR SUSPENSION, UPRIGHT EXHAUST, 4 SEAT CREW CAB, SUN ROOF, TOOL BOX, BEACONS, AIR CON, STEERING WHEEL CONTROLS, ELECTRIC WINDOWS / MIRRORS, CB RADIO, 49,000 MILES.