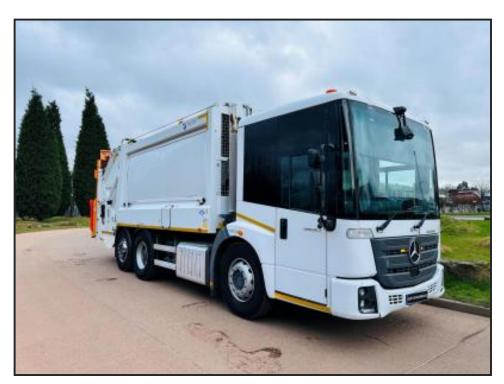

## MERCEDES-BENZ ECONIC 2630 6X2 REFUSE

## **£POA**

MERCEDES ECONIC 2630 2018 EURO 6, 6X2 REAR LIFT STEER AXLE, HILL END ENGINEERING REFUSE SINGLE COMPARTMENT BODY, TERBERG BIN LIFTS, WEIGHER, REVERSING CAMERA, AUTO GEARBOX, CRUISE CONTROL, FULL AIR SUSPENSION, UPRIGHT EXHAUST, 4 SEAT CREW CAB, SUN ROOF, TOOL BOX, BEACONS, AIR CON, STEERING WHEEL CONTROLS, ELECTRIC WINDOWS / MIRRORS, CB RADIO, 45,000 MILES, DEC 24 TEST.

| Product Details |                        |
|-----------------|------------------------|
| Category/Type   | Municipal / Refuse     |
| Make            | MERCEDES-BENZ          |
| Model           | ECONIC 2630 6X2 REFUSE |
| Year            | 2018                   |
| Hours           | N/A                    |