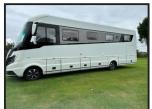

## NIESMANN & BISCHOFF FLAIR 920EK MOTORHOME

## **£POA**

NIESMANN & BISCHOFF FLAIR 920EK 2020 (20) 4 BERTH MOTORHOME, FLAGSHIP MODEL, HIGH SPECIFICATION, 3 LTR, AUTO, ELECTRIC DROP DOWN FRONT DOUBLE BED, UPGRADED LARGE LCD NAVIGATION ON DASH, BROWN LEATHER UPHOLSTERY, GREEN SLATE BY DOOR / KITCHEN & BATHROOM AREA, FLUSH CERAMIC TOILET, SHOWER TRAY, TV IN LOUNGE AND BEDROOM, BAMBOO LIGHT UP INSERTS IN INTERIOR DOOR AND BEDROOM, HABITATION AIR CON, EXTRACTOR IN BATHROOM & KITCHEN AREA, ELECTRIC 6 MTR BLIND, MULTIFILINGTION LEATHER STEERING WHEEL