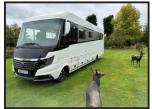

## NIESMANN & BISCHOFF FLAIR 920EK MOTORHOME

## **£POA**

NIESMANN & BISCHOFF FLAIR 920EK 2020 (20) 4 BERTH MOTORHOME, FLAGSHIP MODEL, HIGH SPECIFICATION, 3 LTR, AUTO, ELECTRIC DROP DOWN FRONT DOUBLE BED, UPGRADED LARGE LCD NAVIGATION ON DASH, BROWN LEATHER UPHOLSTERY, GREEN SLATE BY DOOR / KITCHEN & BATHROOM AREA, FLUSH CERAMIC TOILET, SHOWER TRAY, TV IN LOUNGE AND BEDROOM, BAMBOO LIGHT UP INSERTS IN INTERIOR DOOR AND BEDROOM, HABITATION AIR CON, EXTRACTOR IN BATHROOM & KITCHEN AREA, ELECTRIC 6 MTR BLIND, MULTIFILINGTION LEATHER STEERING WHEEL