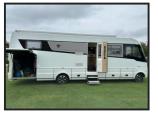

## NIESMANN & BISCHOFF FLAIR 920EK MOTORHOME

## **£POA**

NIESMANN & BISCHOFF FLAIR 920EK 2020 (20) 4 BERTH MOTORHOME, FLAGSHIP MODEL, HIGH SPECIFICATION, 3 LTR, AUTO, ELECTRIC DROP DOWN FRONT DOUBLE BED, UPGRADED LARGE LCD NAVIGATION ON DASH, BROWN LEATHER UPHOLSTERY, GREEN SLATE BY DOOR / KITCHEN & BATHROOM AREA, FLUSH CERAMIC TOILET, SHOWER TRAY, TV IN LOUNGE AND BEDROOM, BAMBOO LIGHT UP INSERTS IN INTERIOR DOOR AND BEDROOM, HABITATION AIR CON, EXTRACTOR IN BATHROOM & KITCHEN AREA, ELECTRIC 6 MTR BLIND, MULTIFILINGTION LEATHER STEERING WHEEL