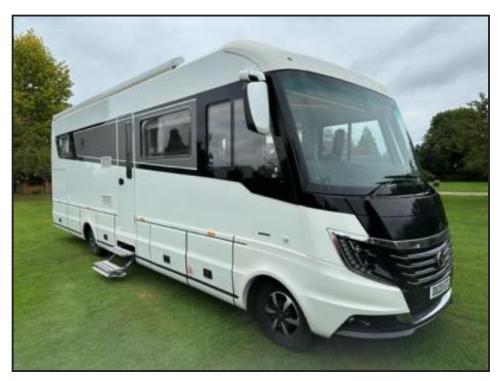

## NIESMANN & BISCHOFF FLAIR 920EK MOTORHOME

## **£POA**

NIESMANN & BISCHOFF FLAIR 920EK 2020 (20) 4 BERTH MOTORHOME, FLAGSHIP MODEL, HIGH SPECIFICATION, 3 LTR, AUTO, ELECTRIC DROP DOWN FRONT DOUBLE BED, UPGRADED LARGE LCD NAVIGATION ON DASH, BROWN LEATHER UPHOLSTERY, GREEN SLATE BY DOOR / KITCHEN & BATHROOM AREA, FLUSH CERAMIC TOILET, SHOWER TRAY, TV IN LOUNGE AND BEDROOM, BAMBOO LIGHT UP INSERTS IN INTERIOR DOOR AND BEDROOM, HABITATION AIR CON, EXTRACTOR IN BATHROOM & KITCHEN AREA, ELECTRIC 6 MTR BLIND, MULTIFILINGTION LEATHER STEERING WHEEL