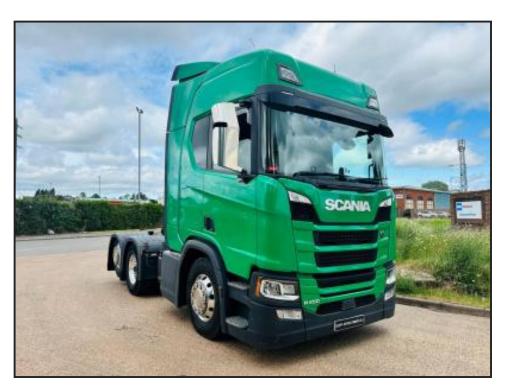

## SCANIA R450 6X2 REAR LIFT UNIT

## **£POA**

SCANIA R450 2019 EURO 6, HIGH ROOF SLEEPER, 6X2 REAR LIFT AXLE TRACTOR UNIT, SLIDING 5TH WHEEL, ALLOY WHEELS, AIR DEFLECTOR KIT, MIRROR GUARDS, 2 PEDAL OPTICRUISE GEARBOX, 5 STAGE RETARDER, HEATED DRIVERS SEAT, CRUISE CONTROL, RETARDER, DURABRIGHTS, SUN ROOF, SUN VISOR, AIR CON, FRIDGE, MICROWAVE, TV, PREMIUM INFOTAINMENT SCREEN & INSTRUMENT CLUSTER, STEERING WHEEL CONTROLS, ELECTRIC WINDOWS / MIRRORS, SAT NAV, 315,000

| Product Details |                         |
|-----------------|-------------------------|
| Category/Type   | Tractor Units           |
| Make            | SCANIA                  |
| Model           | R450 6X2 REAR LIFT UNIT |
| Year            | 2019                    |
| Hours           | -                       |