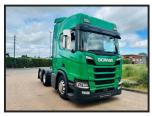

## SCANIA R450 6X2 REAR LIFT UNIT

## **£POA**

SCANIA R450 2019 EURO 6, HIGH ROOF SLEEPER, 6X2 REAR LIFT AXLE TRACTOR UNIT, SLIDING 5TH WHEEL, ALLOY WHEELS, AIR DEFLECTOR KIT, MIRROR GUARDS, 2 PEDAL OPTICRUISE GEARBOX, 5 STAGE RETARDER, HEATED DRIVERS SEAT, CRUISE CONTROL, RETARDER, DURABRIGHTS, SUN ROOF, SUN VISOR, AIR CON, FRIDGE, MICROWAVE, TV, PREMIUM INFOTAINMENT SCREEN & INSTRUMENT CLUSTER, STEERING WHEEL CONTROLS, ELECTRIC WINDOWS / MIRRORS, SAT NAV, 315,000

| Product Details |                         |
|-----------------|-------------------------|
| Category/Type   | Tractor Units           |
| Make            | SCANIA                  |
| Model           | R450 6X2 REAR LIFT UNIT |
| Year            | 2019                    |
| Hours           | -                       |