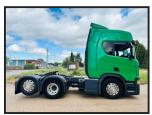

## SCANIA R450 6X2 REAR LIFT UNIT

## **£POA**

SCANIA R450 2019 EURO 6, HIGH ROOF SLEEPER, 6X2 REAR LIFT AXLE TRACTOR UNIT, SLIDING 5TH WHEEL, ALLOY WHEELS, AIR DEFLECTOR KIT, MIRROR GUARDS, 2 PEDAL OPTICRUISE GEARBOX, 5 STAGE RETARDER, HEATED DRIVERS SEAT, CRUISE CONTROL, RETARDER, DURABRIGHTS, SUN ROOF, SUN VISOR, AIR CON, FRIDGE, MICROWAVE, TV, PREMIUM INFOTAINMENT SCREEN & INSTRUMENT CLUSTER, STEERING WHEEL CONTROLS, ELECTRIC WINDOWS / MIRRORS, SAT NAV, 315,000

| Product Details |                         |
|-----------------|-------------------------|
| Category/Type   | Tractor Units           |
| Make            | SCANIA                  |
| Model           | R450 6X2 REAR LIFT UNIT |
| Year            | 2019                    |
| Hours           | -                       |