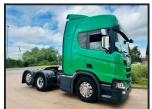

## SCANIA R450 6X2 REAR LIFT UNIT

## **£POA**

SCANIA R450 2019 EURO 6, HIGH ROOF SLEEPER, 6X2 REAR LIFT AXLE TRACTOR UNIT, SLIDING 5TH WHEEL, ALLOY WHEELS, AIR DEFLECTOR KIT, MIRROR GUARDS, 2 PEDAL OPTICRUISE GEARBOX, 5 STAGE RETARDER, HEATED DRIVERS SEAT, CRUISE CONTROL, RETARDER, DURABRIGHTS, SUN ROOF, SUN VISOR, AIR CON, FRIDGE, MICROWAVE, TV, PREMIUM INFOTAINMENT SCREEN & INSTRUMENT CLUSTER, STEERING WHEEL CONTROLS, ELECTRIC WINDOWS / MIRRORS, SAT NAV, 315,000

| Product Details |                         |
|-----------------|-------------------------|
| Category/Type   | Tractor Units           |
| Make            | SCANIA                  |
| Model           | R450 6X2 REAR LIFT UNIT |
| Year            | 2019                    |
| Hours           | -                       |