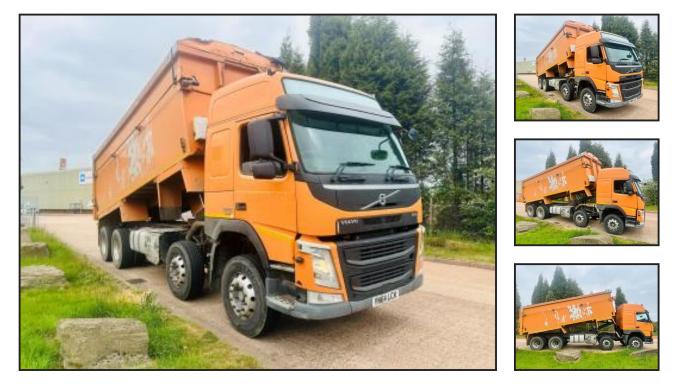

## **VOLVO FM 420 8X4 ALLOY INSULATED BULK TIPPER**

## **£POA**

VOLVO FM 420 2014 (64) EURO 6, SLEEPER CAB, 8X4 ALLOY BULK BODIED TIPPER, UNDERFLOOR HARSH TIPPING GEAR, AUTO TAILGATE, SHEET, ALLOY WHEELS, BEACONS, SUN VISOR, I SHIFT GEARBOX, 4 WAY CAMERA SYSTEM, WEIGHER, AIR CON, CD CHANGER, SWC, ELECTRIC WINDOWS AND MIRRORS, TESTED MARCH 26, 470,000 MILES.